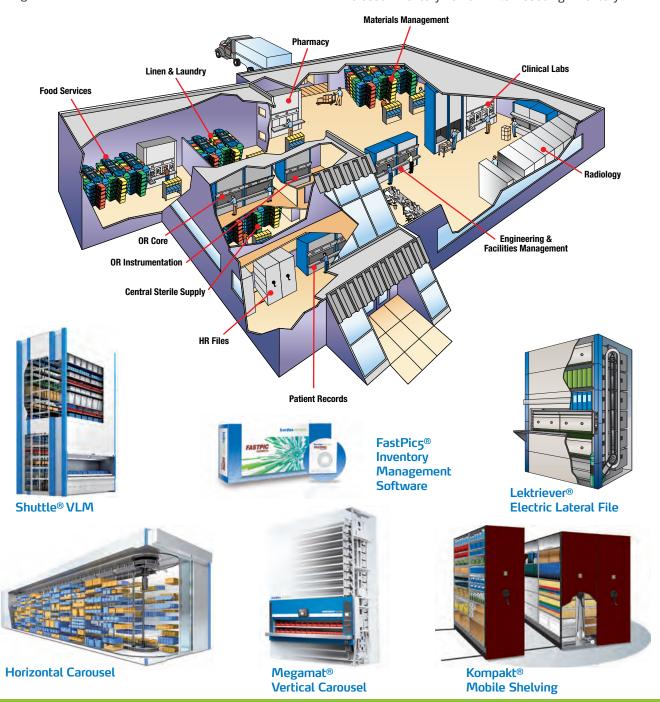

## Materials Management (Stockrooms, Service Centers, etc)

SPD – (Surgical Supply Departments)

Clinical Laboratories - Pathology, Refrigeration, Histology, Oncology, Chemistry, Microbiology, Hematology, Immunology

Records, Forms & Publications Storage – Admissions, HR, Administrative Depts. (Active & Archival)

Maintenance Repair Operations for Facilities & Medical Devices

Pharmacy Automation (partner with McKesson)