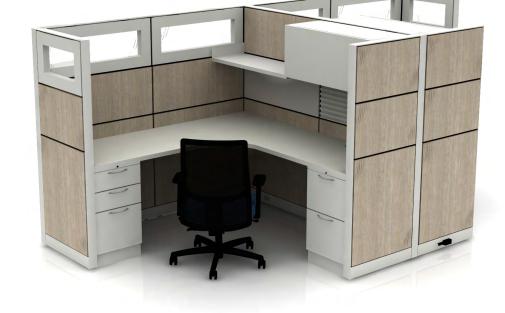

# > Emerge 2 Pack

### Cleanable Surfaces

- Emerge laminate tiles
- Laminate worksurface
- Metal universal pedestal
- Glass tiles
- Metal shelf
- Mesh back task chair
- Vinyl seat upholstery

### 3D View