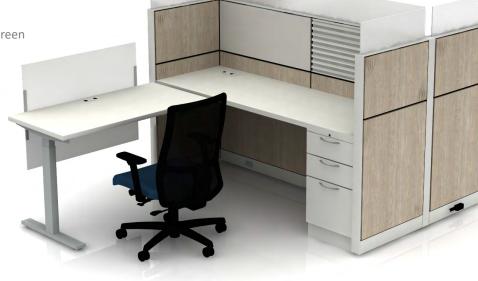

# > Emerge 2 Pack

### Cleanable Surfaces

- Emerge laminate tiles
- Laminate worksurface
- Metal universal pedestal
- Glass tiles
- Metal shelf
- Mesh back task chair
- Vinyl seat upholstery

### 3D View