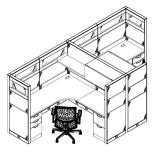

## > Smartspace HAB 4 Pack

### Cleanable Textiles

- Smartspace HAT laminate worksurface
- Metal Include Mobile Pedestal
- Frosted glass screens
- Metal side screen
- Laminate Gallery Panel
- Mesh back task chair
- Vinyl seat upholstery

### 3D View