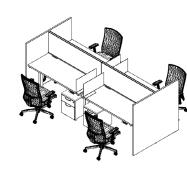

# > Smartspace 4 Pack

### Cleanable Textiles

- Laminate worksurface
- Metal Include credenza
- Frosted glass screens
- Metal side screens
- Mesh back task chair
- Vinyl seat upholstery

### 3D View

See Pricebook for additional information.

See Pricebook for additional information.

See Pricebook for additional information.

maxonfurniture.com | 1.800.876.4274

See Pricebook for additional information.