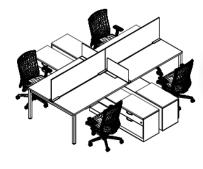

# > Emerge 2 Pack

### Cleanable Surfaces

- Emerge laminate tiles
- Laminate worksurface
- Metal universal pedestal
- Glass tiles
- Metal shelf
- Mesh back task chair
- Vinyl seat upholstery

### 3D View