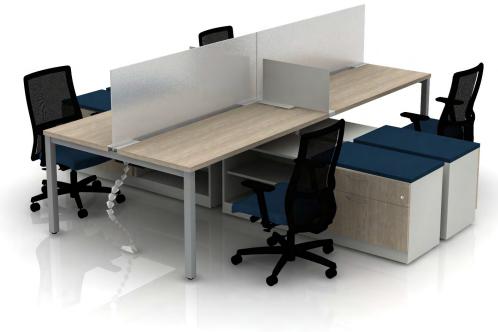

## > Smartspace HAB 4 Pack

### Cleanable Textiles

- Smartspace HAT laminate worksurface
- Metal Include Mobile Pedestal
- Frosted glass screens
- Metal side screen
- Laminate Gallery Panel
- Mesh back task chair
- Vinyl seat upholstery

### 3D View