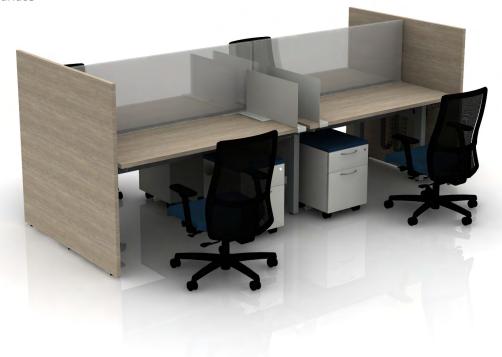

# > Smartspace 4 Pack

### Cleanable Textiles

- Laminate worksurface
- Metal Include credenza
- Frosted glass screens
- Metal side screens
- Mesh back task chair
- Vinyl seat upholstery

### 3D View

See Pricebook for additional information.

See Pricebook for additional information.

See Pricebook for additional information.

maxonfurniture.com | 1.800.876.4274

See Pricebook for additional information.