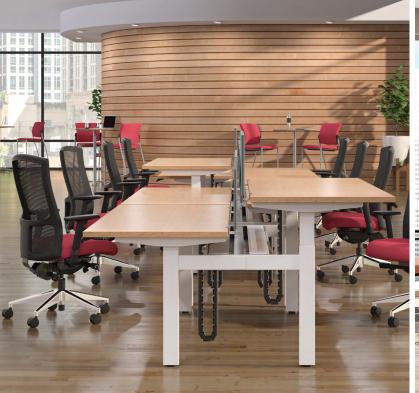

## > Smartspace HAB 4 Pack

### Cleanable Textiles

- Smartspace HAT laminate worksurface
- Metal Include Mobile Pedestal
- Frosted glass screens
- Metal side screen
- Laminate Gallery Panel
- Mesh back task chair
- Vinyl seat upholstery

### 3D View