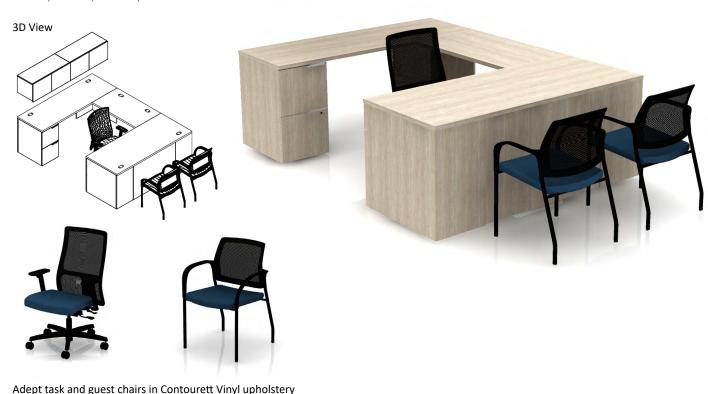

### Cleanable Textiles

- Laminate worksurface
- DeXTR laminate storage/overheads
- Mesh back task and guest chair
- Vinyl seat upholstery