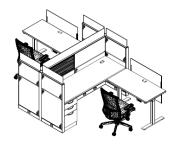

## > Smartspace HAB 4 Pack

### Cleanable Textiles

- Smartspace HAT laminate worksurface
- Metal Include Mobile Pedestal
- Frosted glass screens
- Metal side screen
- Laminate Gallery Panel
- Mesh back task chair
- Vinyl seat upholstery

### 3D View