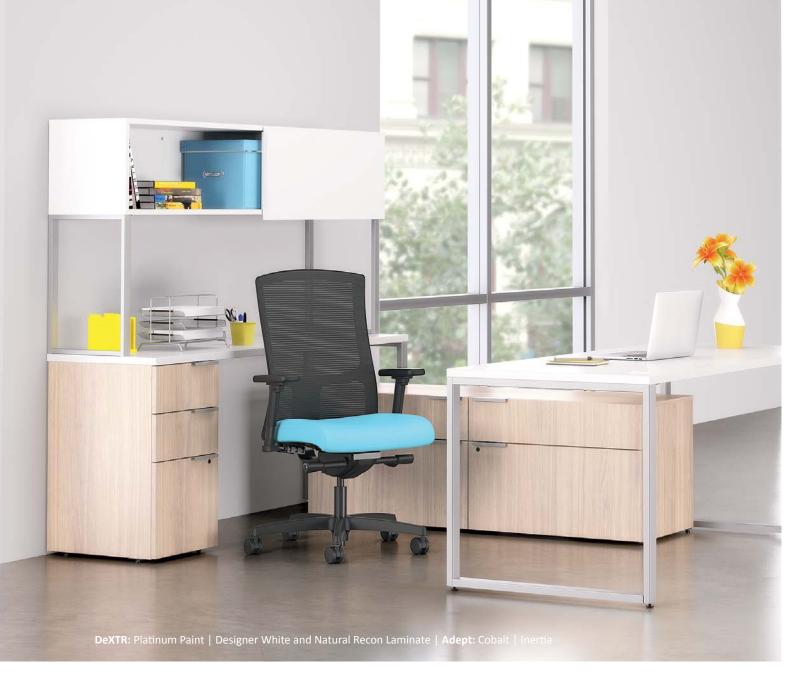

# **Balanced Privacy**

DeXTR provides a portfolio of modular options that inspires designers to rethink how the private office can be created. Apply the right aesthetic that suits your organization—from traditional to modern.

Angled steel leg

Laminate pedestal storage

Wire management