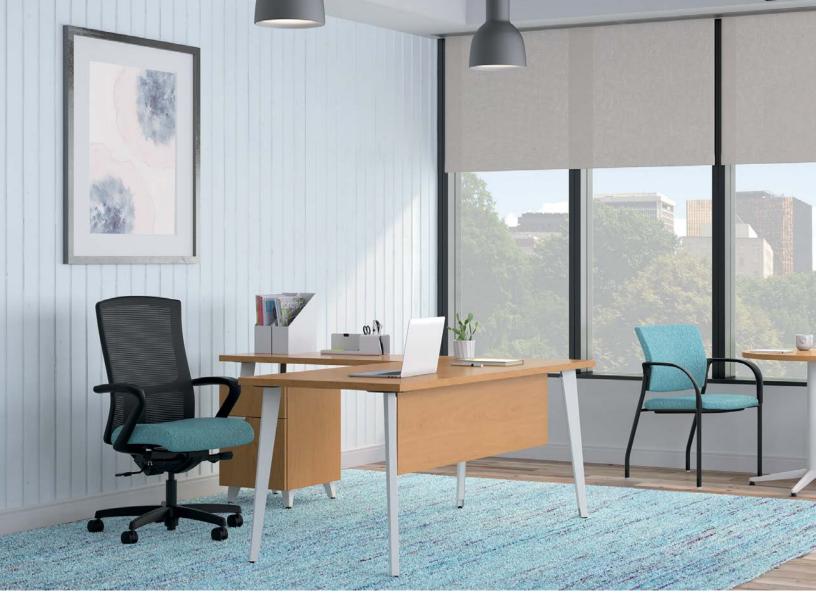

### Above

DeXTR: Angled Legs - Loft Paint | Harvest Laminate | Adept: Rain | Apex