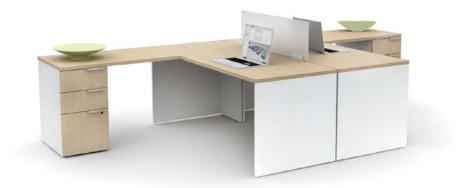

# Focused Work

DeXTR provides a versatile office platform that can change with time. One that can support a focused environment or an expanding open plan application.

### Details

O-Leg support

Full laminate credenza storage

Storage pulls