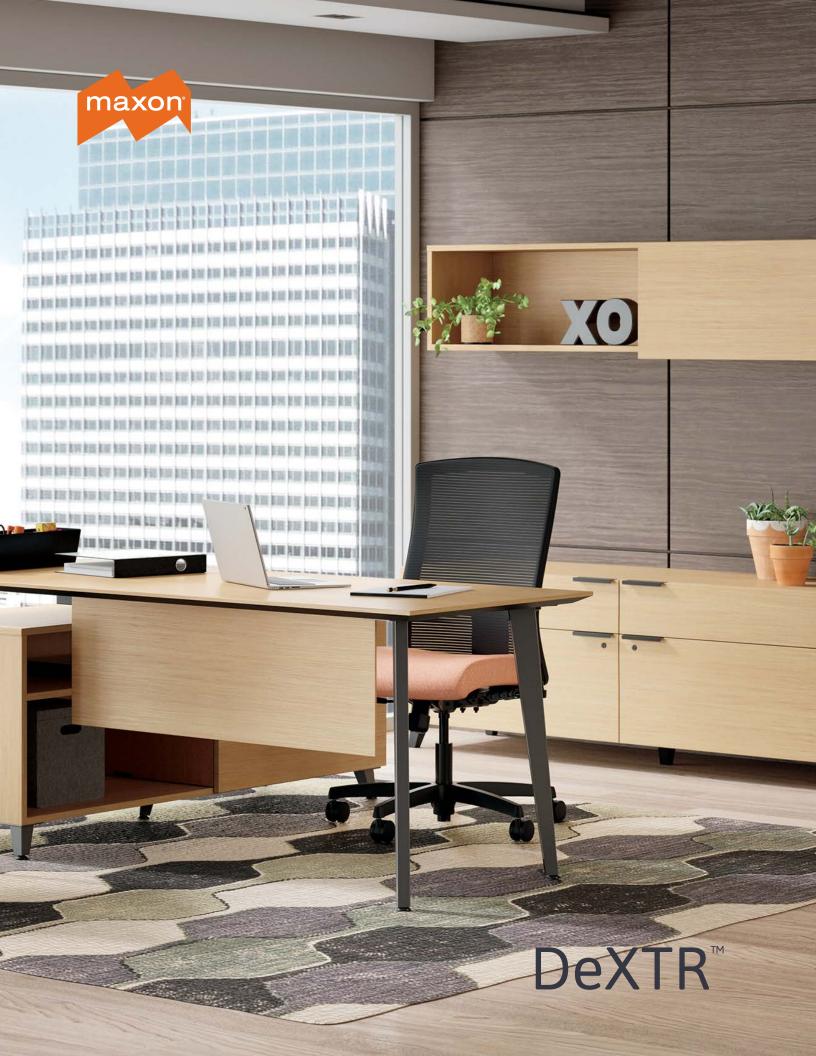

# **Own Your Space**

Today's environments require the balance between individual and collaborative activities. DeXTR's private and open office design supports a variety of tasks with multiple worksurfaces and full laminate storage options. That's dexterity - DeXTR for short.

# Focused Work

DeXTR provides a versatile office platform that can change with time. One that can support a focused environment or an expanding open plan application.

#### Cover

DeXTR: Angled Legs - Flint Paint | Natural Recon Laminate | Adept: Lemonade | Apex

 $\mathsf{DeXTR}^{\texttt{w}}$  has achieved <code>BIFMA</code> <code>level\*</code> 2 and SCS Indoor <code>Advantage\*</code> Gold Certifications.