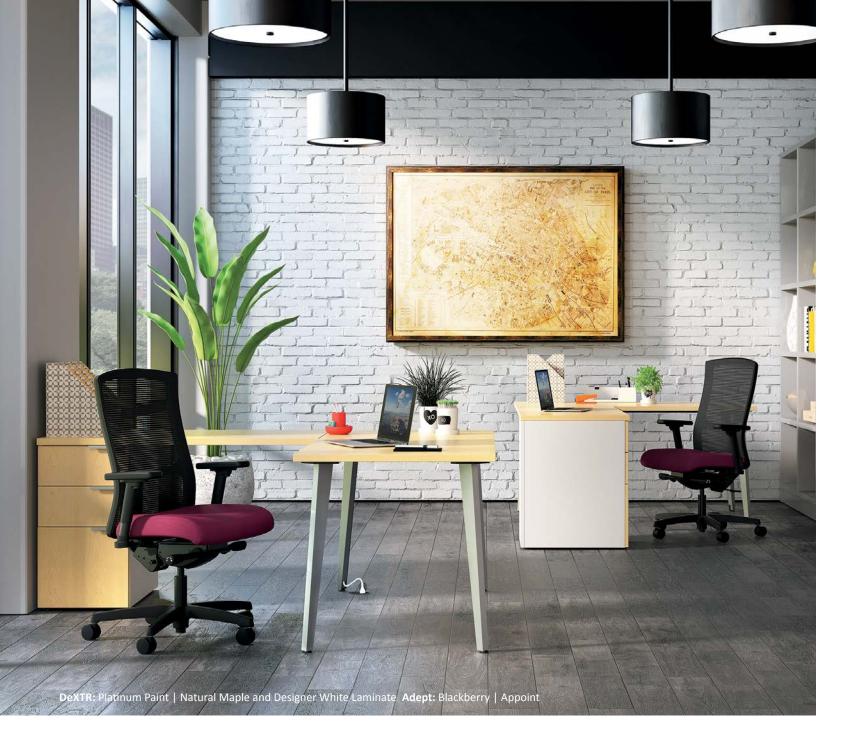

# **Balanced Privacy**

DeXTR provides a portfolio of modular options that inspires designers to rethink how the private office can be created. Apply the right aesthetic that suits your organization—from traditional to modern.

Angled steel leg

Laminate pedestal storage

Wire management