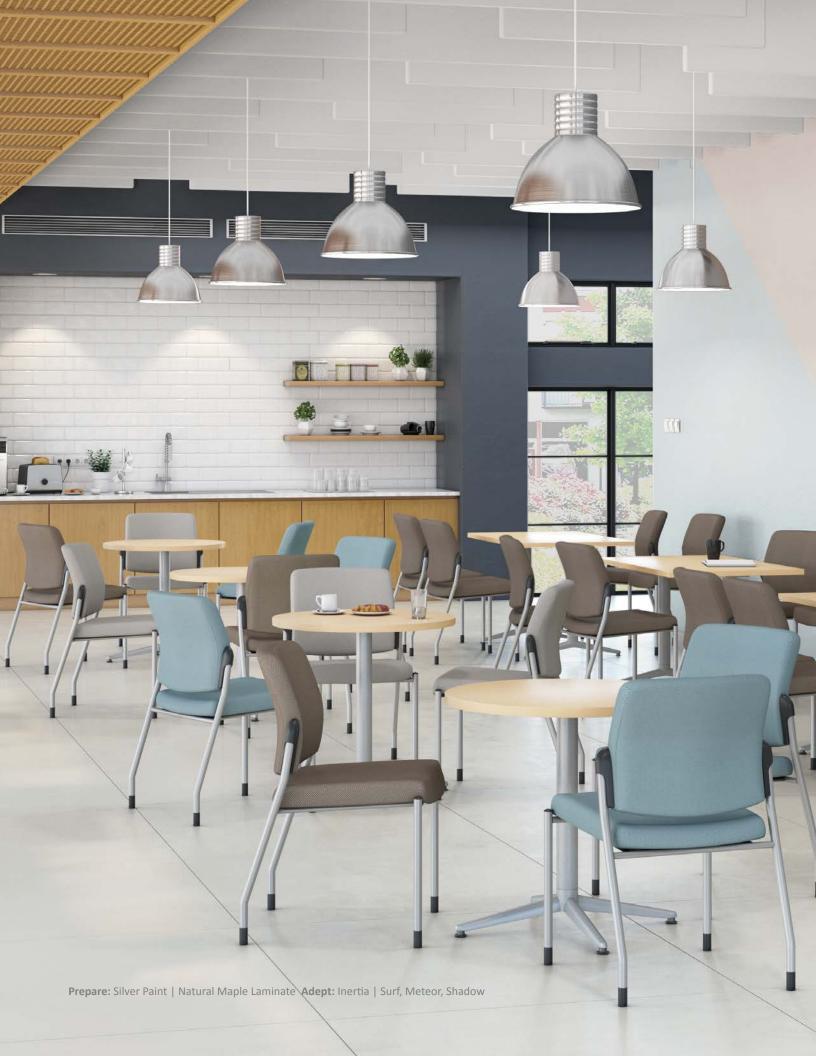

## Collaborate

Smaller, casual conference rooms balance the workplace and allow for more focused, collaborative thinking. With many color and sizes to select from, you decide how casual or sophisticated you need to be.

### **Teamwork**

Create your desired setting for a full day of training or late afternoon brainstorming. In the morning, align rows of tables for the guest speaker. After lunch, break out in groups for a quick brainstorming sessions and nest away extra tables off to the side. Easily move all tables and chairs for a late afternoon yoga class.