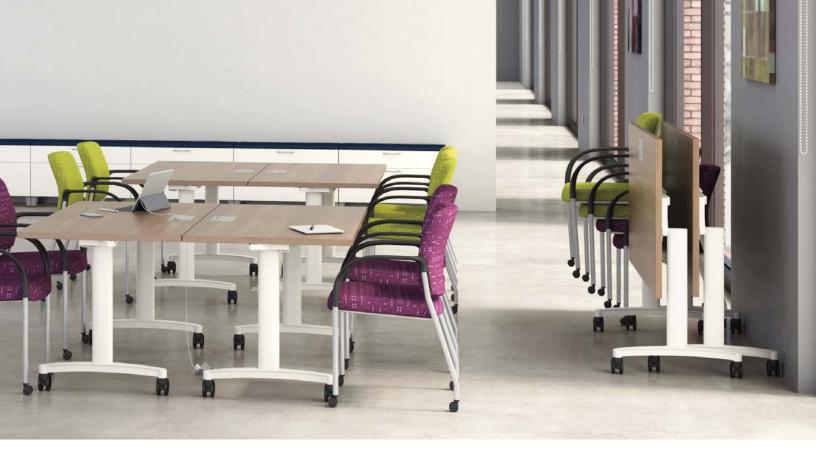

### **Teamwork**

Create your desired setting for a full day of training or late afternoon brainstorming. In the morning, align rows of tables for the guest speaker. After lunch, break out in groups for a quick brainstorming sessions and nest away extra tables off to the side. Easily move all tables and chairs for a late afternoon yoga class.

### Details

Mobile nesting tables

Café tables

Power, data port

Height adjustable memory control

Cover

Prepare: Nickle Paint Storage & Worksurfaces: Natural Maple Laminate | White Paint

Prepare<sup>™</sup> has achieved BIFMA level<sup>®</sup> 2 and SCS Indoor Advantage<sup>™</sup> Gold Certifications.