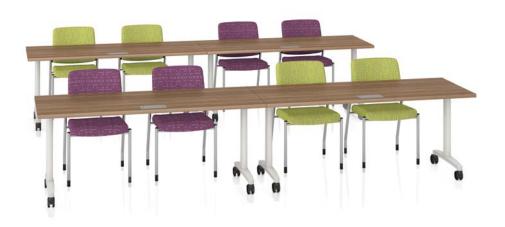

### **Teamwork**

Create your desired setting for a full day of training or late afternoon brainstorming. In the morning, align rows of tables for the guest speaker. After lunch, break out in groups for a quick brainstorming sessions and nest away extra tables off to the side. Easily move all tables and chairs for a late afternoon yoga class.