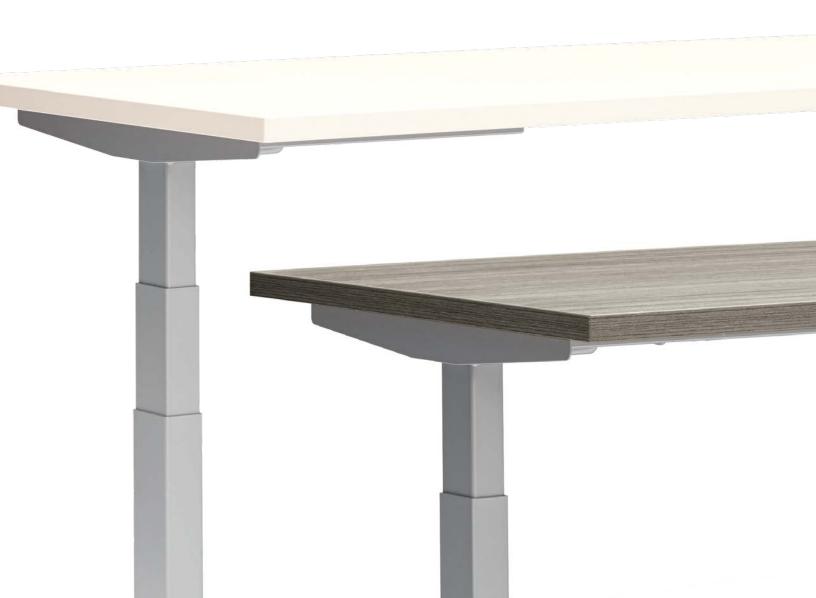

#### **Laminate Options**

### Details

Mobile nesting tables

Café tables

Power, data port

Height adjustable memory control

Cover

Prepare: Nickle Paint Storage & Worksurfaces: Natural Maple Laminate | White Paint

Prepare<sup>™</sup> has achieved BIFMA level<sup>®</sup> 2 and SCS Indoor Advantage<sup>™</sup> Gold Certifications.