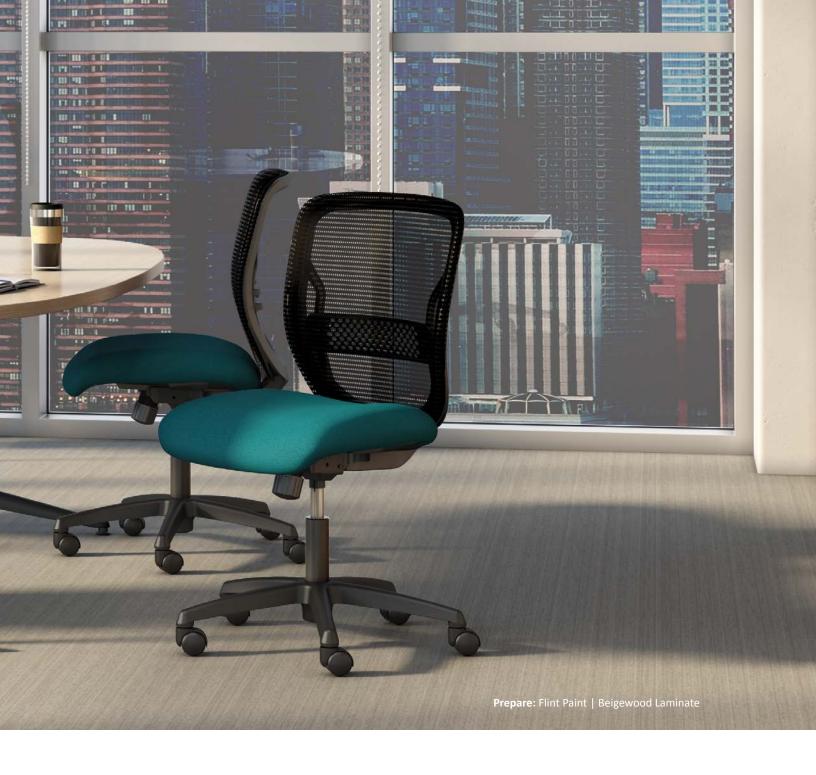

## Collaborate

Smaller, casual conference rooms balance the workplace and allow for more focused, collaborative thinking. With many color and sizes to select from, you decide how casual or sophisticated you need to be.