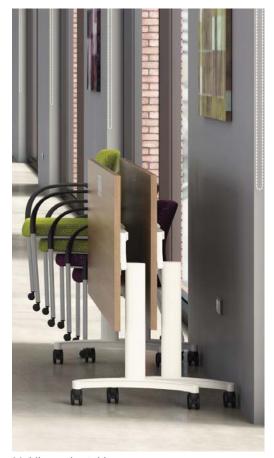

### Details

Mobile nesting tables

Café tables

Power, data port

Height adjustable memory control

Cover

Prepare: Nickle Paint Storage & Worksurfaces: Natural Maple Laminate | White Paint

Prepare<sup>™</sup> has achieved BIFMA level<sup>®</sup> 2 and SCS Indoor Advantage<sup>™</sup> Gold Certifications.