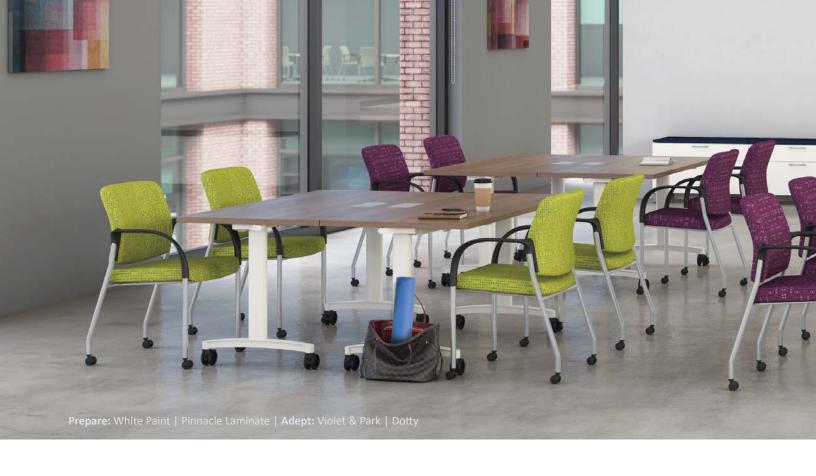

### **Teamwork**

Create your desired setting for a full day of training or late afternoon brainstorming. In the morning, align rows of tables for the guest speaker. After lunch, break out in groups for a quick brainstorming sessions and nest away extra tables off to the side. Easily move all tables and chairs for a late afternoon yoga class.