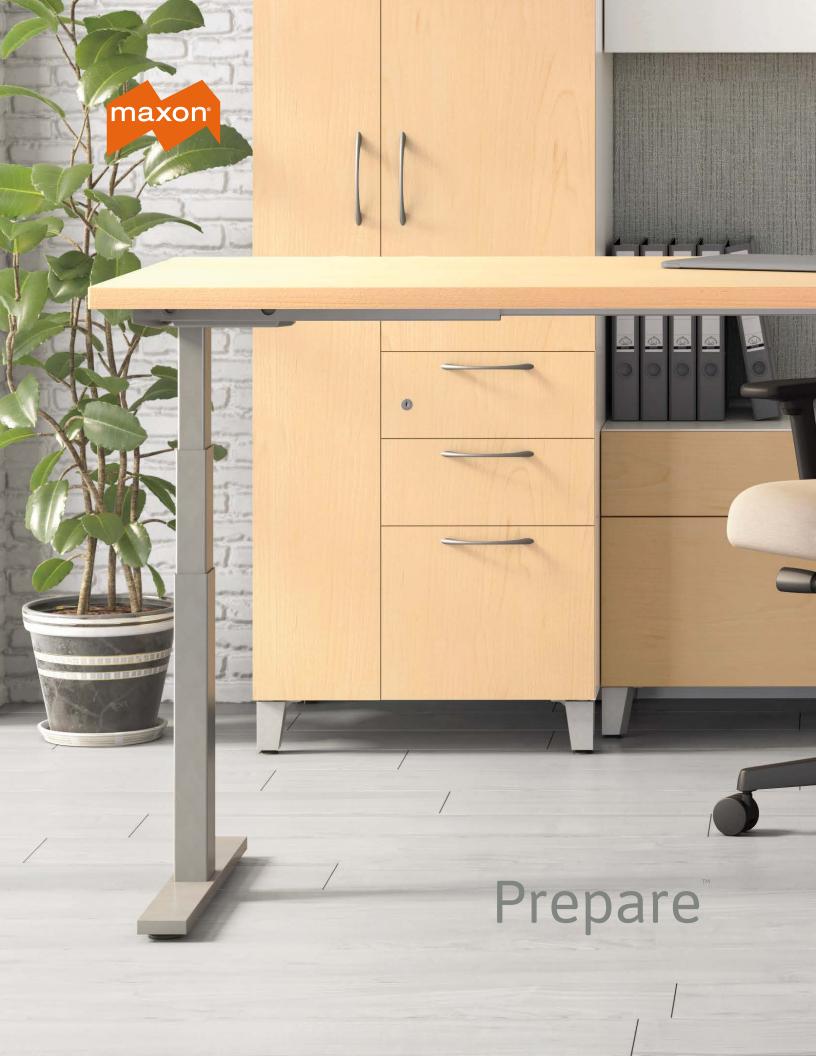

# **Active Workplace**

Prepare offers an extensive line of table shapes, sizes, heights and base styles. Keep employees motivated and active with our height-adjustable tables available in multiple options. Prepare supports today's workplace needs for both casual gatherings in the café or formal meetings in large conference rooms.

### Details

Mobile nesting tables

Café tables

Power, data port

Height adjustable memory control

Cover

Prepare: Nickle Paint Storage & Worksurfaces: Natural Maple Laminate | White Paint

Prepare<sup>™</sup> has achieved BIFMA level<sup>®</sup> 2 and SCS Indoor Advantage<sup>™</sup> Gold Certifications.