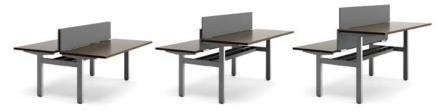

## **Smart Thinking**

Inspired by the dynamic needs of today's workspace, Smartspace benching is simple yet brilliant. Technology runs through the hidden center trough along the underside of the bench, allowing for a cleaner aesthetic. Smartspace provides modern work settings from corporate to learning while balancing conversations and privacy in one application.

## Maximize Space

Teamwork has never been easier with our thoughtfully designed Smartspace. Individuals in the workplace no longer feel isolated behind big walls. Employees possess the need to be seen and heard, and now they can be, without even leaving their workspace.

## Details

Integrated power trough with wire management

Height-Adjustable memory control

Quick assembly, quick add on

With greater flexibility and smarter technology, Smartspace benching not only saves floor space, it is also versatile. Adding the integrated height-adjustable base will help boost employee activity and increase a collaborative work environment.