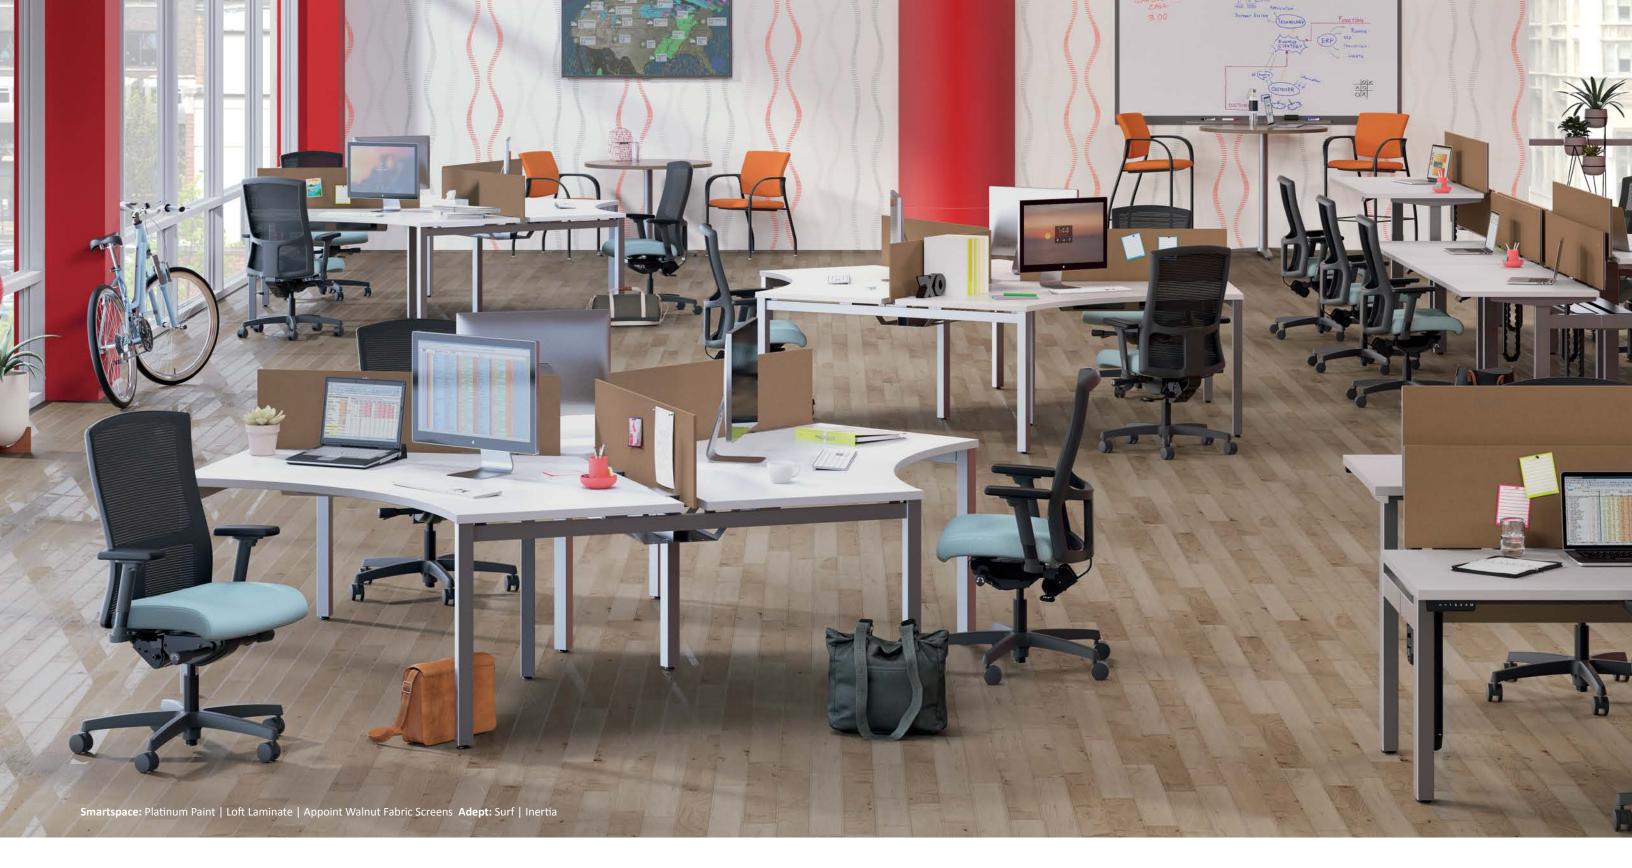

## Maximize Space

Teamwork has never been easier with our thoughtfully designed Smartspace. Individuals in the workplace no longer feel isolated behind big walls. Employees possess the need to be seen and heard, and now they can be, without even leaving their workspace.

## Details

Integrated power trough with wire management

Height-Adjustable memory control

Quick assembly, quick add on

With greater flexibility and smarter technology, Smartspace benching not only saves floor space, it is also versatile. Adding the integrated height-adjustable base will help boost employee activity and increase a collaborative work environment.