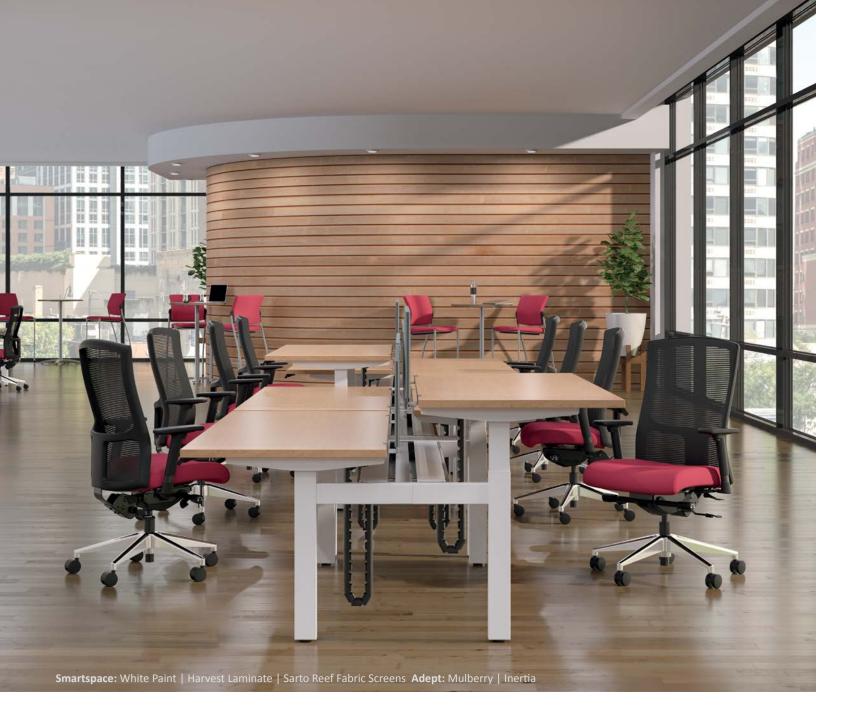

## Details

Integrated power trough with wire management

Height-Adjustable memory control

Quick assembly, quick add on

With greater flexibility and smarter technology, Smartspace benching not only saves floor space, it is also versatile. Adding the integrated height-adjustable base will help boost employee activity and increase a collaborative work environment.