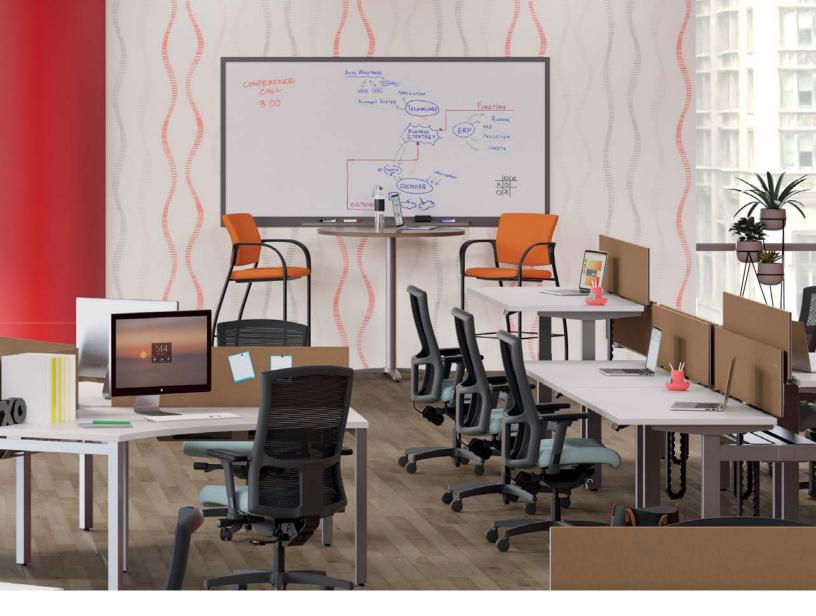

## **Smart Thinking**

Inspired by the dynamic needs of today's workspace, Smartspace benching is simple yet brilliant. Technology runs through the hidden center trough along the underside of the bench, allowing for a cleaner aesthetic. Smartspace provides modern work settings from corporate to learning while balancing conversations and privacy in one application.

## Maximize Space

Teamwork has never been easier with our thoughtfully designed Smartspace. Individuals in the workplace no longer feel isolated behind big walls. Employees possess the need to be seen and heard, and now they can be, without even leaving their workspace.

## Details

Integrated power trough with wire management

Height-Adjustable memory control

Quick assembly, quick add on

With greater flexibility and smarter technology, Smartspace benching not only saves floor space, it is also versatile. Adding the integrated height-adjustable base will help boost employee activity and increase a collaborative work environment.