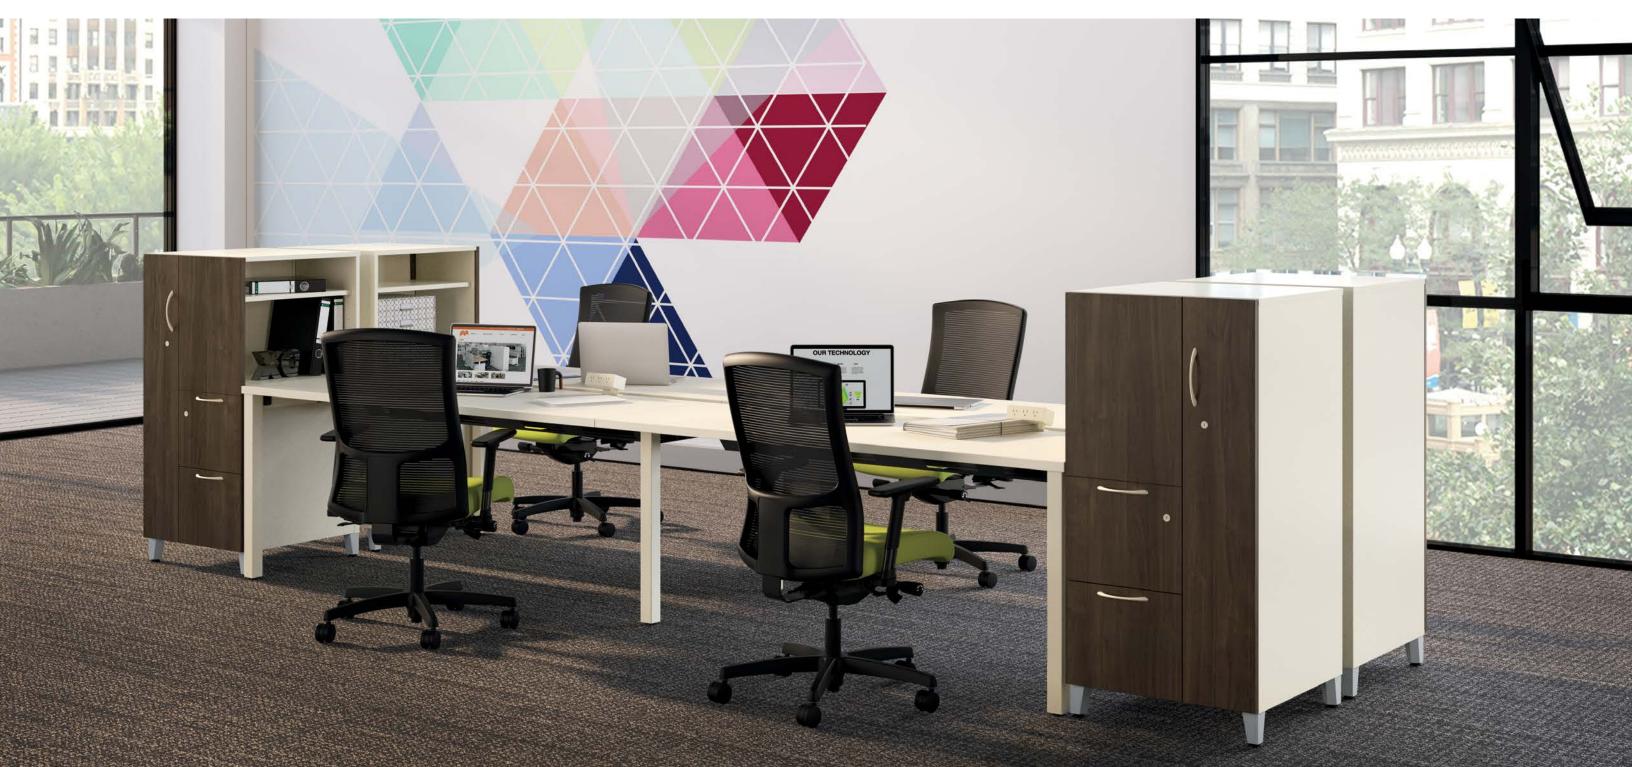

Coordinating storage

Privacy screens

Cover

Smartspace: Nickel Paint | Beigewood Laminate | Landscape Cornsilk Fabric Screens Adept: Cobblestone | Spin Seating

Smartspace<sup>™</sup> has achieved BIFMA level<sup>®</sup> 2 and SCS Indoor Advantage<sup>™</sup> Gold Certifications.