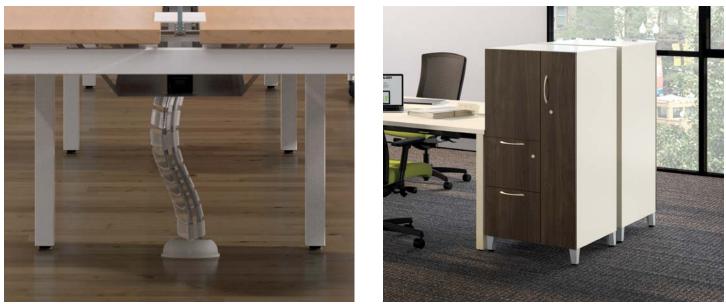

## **Smart Thinking**

Inspired by the dynamic needs of today's workspace, Smartspace benching is simple yet brilliant. Technology runs through the hidden center trough along the underside of the bench, allowing for a cleaner aesthetic. Smartspace provides modern work settings from corporate to learning while balancing conversations and privacy in one application.

## Details

Integrated power trough with wire management

Height-Adjustable memory control

Quick assembly, quick add on

With greater flexibility and smarter technology, Smartspace benching not only saves floor space, it is also versatile. Adding the integrated height-adjustable base will help boost employee activity and increase a collaborative work environment.