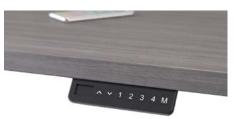

## Details

Integrated power trough with wire management

Height-Adjustable memory control

Quick assembly, quick add on

With greater flexibility and smarter technology, Smartspace benching not only saves floor space, it is also versatile. Adding the integrated height-adjustable base will help boost employee activity and increase a collaborative work environment.