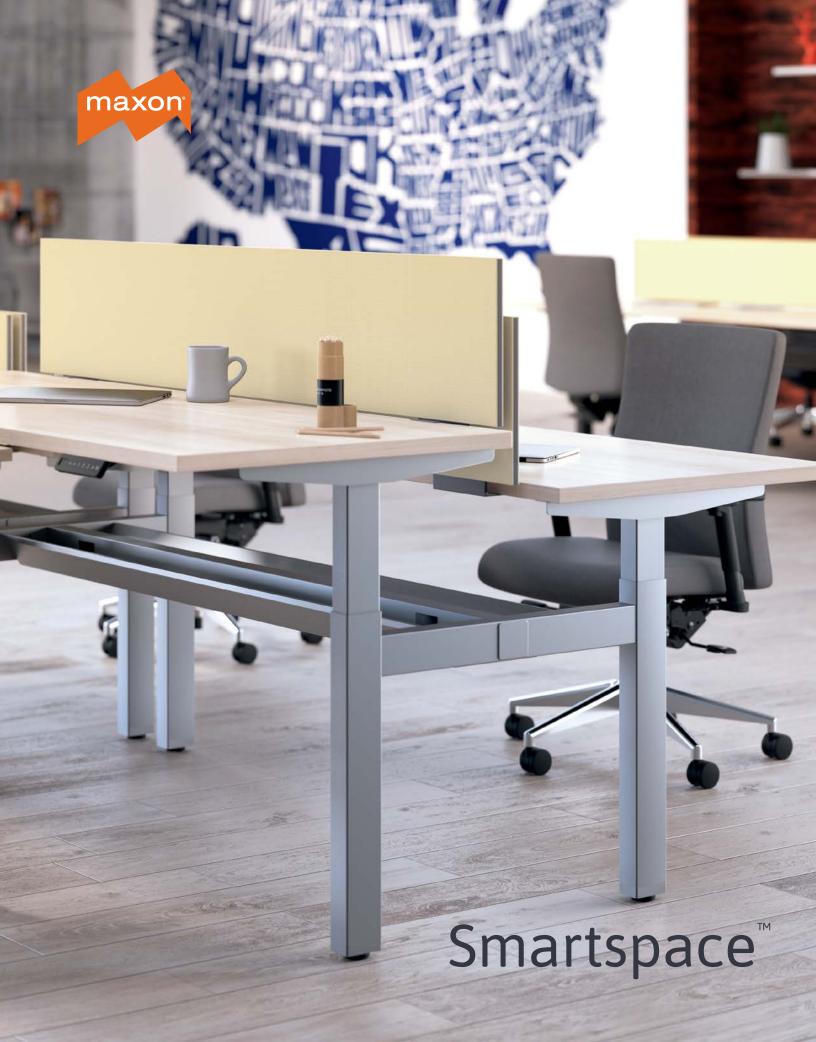

## **Smart Thinking**

Inspired by the dynamic needs of today's workspace, Smartspace benching is simple yet brilliant. Technology runs through the hidden center trough along the underside of the bench, allowing for a cleaner aesthetic. Smartspace provides modern work settings from corporate to learning while balancing conversations and privacy in one application.

## Details

Integrated power trough with wire management

Height-Adjustable memory control

Quick assembly, quick add on

With greater flexibility and smarter technology, Smartspace benching not only saves floor space, it is also versatile. Adding the integrated height-adjustable base will help boost employee activity and increase a collaborative work environment.

Coordinating storage

Privacy screens

Cover

Smartspace: Nickel Paint | Beigewood Laminate | Landscape Cornsilk Fabric Screens Adept: Cobblestone | Spin Seating

Smartspace<sup>™</sup> has achieved BIFMA level<sup>®</sup> 2 and SCS Indoor Advantage<sup>™</sup> Gold Certifications.